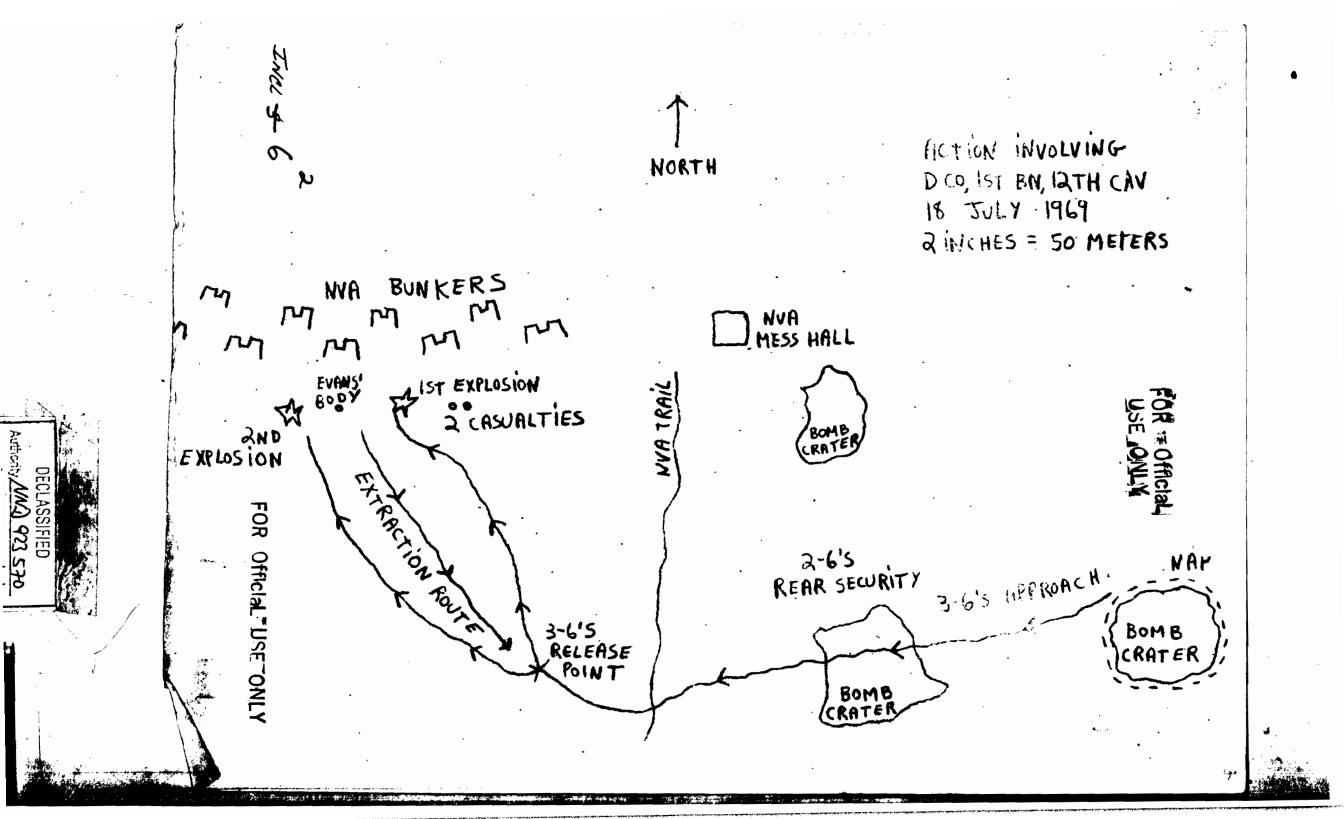

#### NARRATIVE DESCRIPTION OF GALLANT CONDUCT:

On 18 July 1969 Sergeant Evans' unit was participating in a bomb damage assessment mission. Sergeant Evans' platoon was moving as the front element of the operation. About 150 meters from the company night ambush position, they heard movement to their front. Reconnaissance by fire was employed as the platoon continued to move forward. After proceeding about 25 meters forward, the point squad was hit by a command-detonated chicom claymore mine and suffered several casualities. As Sergeant Evans was directing his squad about ten meters to the left of the point element, he observed a second mine to his right. Crawling forward on the ground, he yelled, "Mine" to his comrades, leaped on the claymore, and covered it with his body. The muffled explosion lifted Sergeant Evans about a foot off the ground and despite emergency first aid treatment he succumbed to his critical wounds. On the order of the Company Commander contact was broken, the wounded were pulled back to the NAP in order that the target area could be raked with air strikes. Detailed questioning of all eye-witnesses to the incident (including the medic who treated Sergeant Evans) established to the satisfaction of all present that Sergeant Evans sighted the mine and jumped on it, thus sacrificing his life to protect his men.